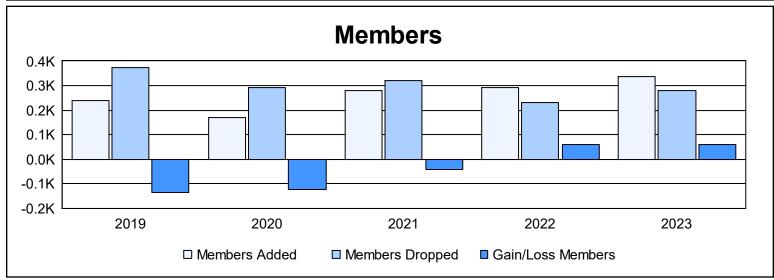

District 1 A As of June 2023 Cumulative

| Year      | New<br>Clubs | Dropped<br>Clubs | Gain/<br>Loss<br>Clubs | New<br>Members | Charter<br>Members | Reinstate<br>Members | Transfer<br>Members | Total<br>Member<br>Added | Total<br>Members<br>Dropped | Gain/<br>Loss<br>Members |
|-----------|--------------|------------------|------------------------|----------------|--------------------|----------------------|---------------------|--------------------------|-----------------------------|--------------------------|
| 2018-2019 | 1            | 5                | -4                     | 166            | 33                 | 32                   | 7                   | 238                      | 372                         | -134                     |
| 2019-2020 | 0            | 2                | -2                     | 159            | 3                  | 7                    | 0                   | 169                      | 292                         | -123                     |
| 2020-2021 | 3            | 2                | 1                      | 146            | 108                | 20                   | 7                   | 281                      | 321                         | -40                      |
| 2021-2022 | 2            | 2                | 0                      | 222            | 38                 | 29                   | 1                   | 290                      | 229                         | 61                       |
| 2022-2023 | 0            | 1                | -1                     | 264            | 3                  | 57                   | 14                  | 338                      | 279                         | 59                       |
| Average   | 1            | 2                | -1                     | 191            | 37                 | 29                   | 6                   | 263                      | 299                         | -35                      |