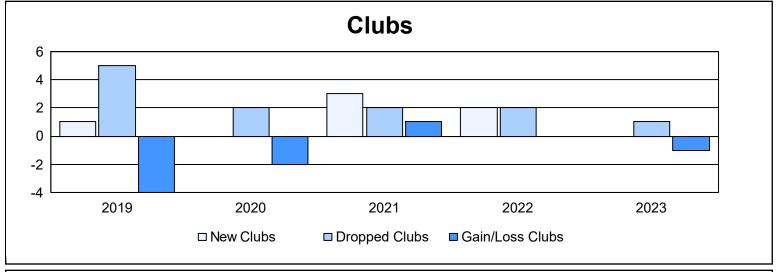

District 1 A As of June 2023 Cumulative

| Year      | New<br>Clubs | Dropped<br>Clubs | Gain/<br>Loss<br>Clubs | New<br>Members | Charter<br>Members | Reinstate<br>Members | Transfer<br>Members | Total<br>Member<br>Added | Total<br>Members<br>Dropped | Gain/<br>Loss<br>Members |
|-----------|--------------|------------------|------------------------|----------------|--------------------|----------------------|---------------------|--------------------------|-----------------------------|--------------------------|
| 2018-2019 | 1            | 5                | -4                     | 166            | 33                 | 32                   | 7                   | 238                      | 372                         | -134                     |
| 2019-2020 | 0            | 2                | -2                     | 159            | 3                  | 7                    | 0                   | 169                      | 292                         | -123                     |
| 2020-2021 | 3            | 2                | 1                      | 146            | 108                | 20                   | 7                   | 281                      | 321                         | -40                      |
| 2021-2022 | 2            | 2                | 0                      | 222            | 38                 | 29                   | 1                   | 290                      | 229                         | 61                       |
| 2022-2023 | 0            | 1                | -1                     | 264            | 3                  | 57                   | 14                  | 338                      | 279                         | 59                       |
| Average   | 1            | 2                | -1                     | 191            | 37                 | 29                   | 6                   | 263                      | 299                         | -35                      |